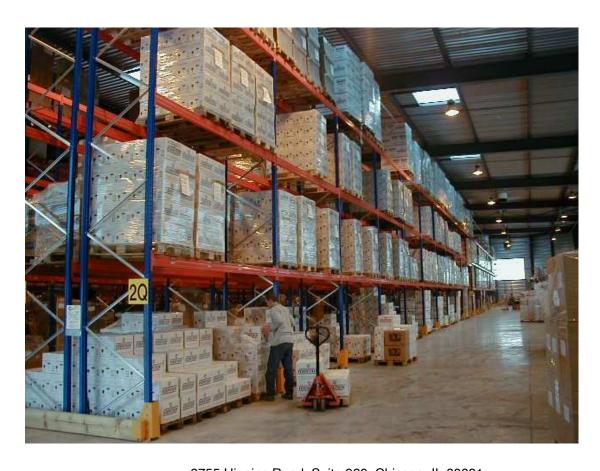

## **Warehousing**

ITS is a Bonded Container Freight Station (CFS), with 50,000+ square feet of warehousing, 9 dock doors and 1 bay door. All of our clients are offered customized value-added solutions that provide speed to market and flexibility. End-to-end supply chain visibility along with our timely hands-on service from people who have a vested interest in meeting your needs is our true competitive advantage.

#### Value Added Services

Fulfillment
Kitting
Customization
Sub-Assembly
Repackaging
Multi-Packing
Labeling
Cross dock/Trans Loading
Consolidation
Sequencing

Quality Inspection
Distribution
Bonded Storage
Temperature & Climate Options
Airport Access
Port Access
Rail Access
Return/Reverse Logistics
Import/Export