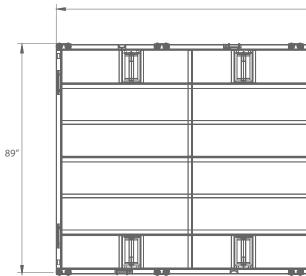

Fax: 630.350.2403

100MM Bearer Model Length: 229" Width: 89" Height: 6" Weight: 1700 LBS Capacity: 15 Tons Return: 20 Per 20' Container

Chicago Office 1151 N Wood Dale Rd. Wood Dale, IL 60191

Los Angeles Office 399 Artesia Blvd, Compton, CA 90220

## 140MM Bearer Model

Length: 229"

Width: 89"

Height: 8"

Weight: 2400 LBS

Capacity: 25 Tons

Return: 14 Per 20' Container

INNOVATIVE TRANSPORT SOLUTIONS, 8755 HIGGINS ROAD, SUITE 960, CHICAGO, IL 60631 www.InnovativeTransportSolutions.com