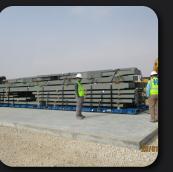

MOBILE TRANSPORT TRAY

Roll your Cargo in and out of Trailers and Containers in SECONDS!

- -- All sizes available to suit 53' trailers, 20' or 40' containers and more!
- -- Engineered to carry up to 30 tons of cargo

-- Convert Flat-bed loads to 53' intermodal trailers and ship cheaper via the rail

- -- Huge labor savings, no more cranes
- -- OPEN TOP Containers become regular Dry Van containers, saving you \$1000's per shipment
- -- Multi stacking feature to save on returns
- -- Save on expensive crating, sustainable, long life, durable and better for the environment!