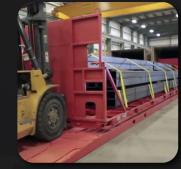

MOBILE TRANSPORT TRAY

Roll your Cargo in and out of Trailers and Containers in SECONDS!

- -- All sizes available to suit 53' trailers, 20' or 40' containers and more!
- -- Engineered to carry up to 30 tons of cargo

-- Convert Flat-bed loads to 53' intermodal trailers and ship cheaper via the rail

- -- Huge labor savings, no more cranes
- -- OPEN TOP Containers become regular Dry Van containers, saving you \$1000's per shipment
- -- Multi stacking feature to save on returns
- -- Save on expensive crating, sustainable, long life, durable and better for the environment!