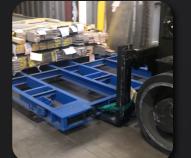

MOBILE TRANSPORT TRAY

Roll your Cargo in and out of Trailers and Containers in SECONDS!

- -- All sizes available to suit 53' trailers, 20' or 40' containers and more!
- -- Engineered to carry up to 30 tons of cargo

-- Convert Flat-bed loads to 53' intermodal trailers and ship cheaper via the rail

- -- Huge labor savings, no more cranes
- -- OPEN TOP Containers become regular Dry Van containers, saving you \$1000's per shipment
- -- Multi stacking feature to save on returns
- -- Save on expensive crating, sustainable, long life, durable and better for the environment!