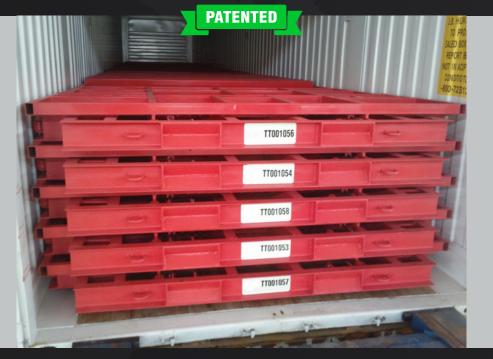

Fax: 630.350.2403

100MM Bearer Model Length: 229" Width: 89" Height: 6" Weight: 1700 LBS Capacity: 15 Tons Return: 20 Per 20' Container

Chicago Office 1151 N Wood Dale Rd. Wood Dale, IL 60191

Los Angeles Office 399 Artesia Blvd, Compton, CA 90220

## 140MM Bearer Model

Length: 229"

Width: 89"

Height: 8"

Weight: 2400 LBS

Capacity: 25 Tons

Return: 14 Per 20' Container

INNOVATIVE TRANSPORT SOLUTIONS, 8755 HIGGINS ROAD, SUITE 960, CHICAGO, IL 60631 www.InnovativeTransportSolutions.com