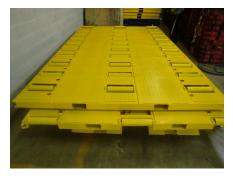

4 sections make up one complete 53' system

(3 sections @ 149.6"s & 1 section @ 178"s)

Floor to top of rollers is 4"s

Fork-lift pathways are 2 x 24.5"s wide

PBS width is 90.5"s

138 rollers to a complete system, each 12"'s wide by 3"s in diameter

Cargo securing points every 10"s

16 pipe sticks per system for securing cargo, each 8"s high

Bearers included to accommodate rubber strips

Each section comes with 2 sets of locks arms affixing side to trailer,