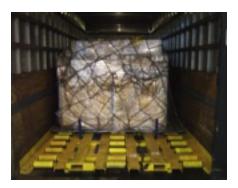

Easily maneuver with regular fork-lift truck, stackable

Great for converting Reefer trailers into Roller-Beds also

Drive on system; bearers available to accommodate loose freight

Safe and secure

MINIMAL MAINTENANCE REQUIRED

Cargo securing points every 10"s

16 pipe sticks per system for securing cargo, each 8"s high

Bearers included to accommodate rubber strips

Each section comes with 2 sets of locks arms affixing side to trailer,