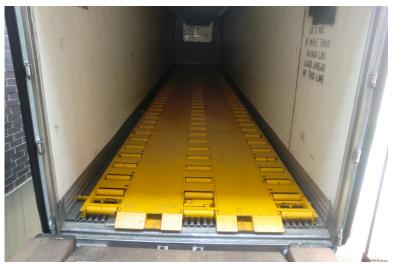

## Introducing the Portable Roller Bed System

**Contact Info:** Office: 630-350-2402

Fax: 630-350-2403

email: sales@InnovativeTransportSolutions.com

Custom lengths available,

Cargo securing points every 10"s, (pipe sticks included)

Easily maneuver with regular fork-lift truck, stackable

Great for converting Reefer trailers into Roller-Beds also

Drive on system; bearers available to accommodate loose freight

Safe and secure

MINIMAL MAINTENANCE REQUIRED

Create a bypass system in your warehouse

Slave dolly capability available also

Light and low profile

Go to our website for video footage

Patent pending

4 sections make up one complete 53' system

(3 sections @ 149.6"s & 1 section @ 178"s)

Floor to top of rollers is 4"s

Fork-lift pathways are 2 x 24.5"s wide

PBS width is 90.5"s

138 rollers to a complete system, each 12"'s wide by 3"s in diameter

Cargo securing points every 10"s

16 pipe sticks per system for securing cargo, each 8"s high

Bearers included to accommodate rubber strips

Each section comes with 2 sets of locks arms affixing side to trailer,