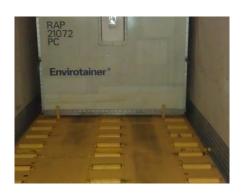

Easily maneuver with regular fork-lift truck, stackable

Great for converting Reefer trailers into Roller-Beds also

Drive on system; bearers available to accommodate loose freight

Safe and secure

MINIMAL MAINTENANCE REQUIRED

4 sections make up one complete 53' system

(3 sections @ 149.6"s & 1 section @ 178"s)

Floor to top of rollers is 4"s

Fork-lift pathways are 2 x 24.5"s wide

PBS width is 90.5"s

138 rollers to a complete system, each 12"'s wide by 3"s in diameter

Cargo securing points every 10"s

16 pipe sticks per system for securing cargo, each 8"s high

Bearers included to accommodate rubber strips

Each section comes with 2 sets of locks arms affixing side to trailer,