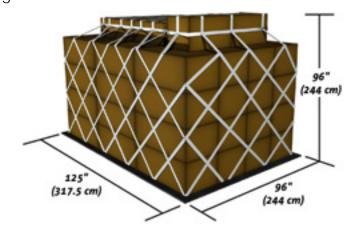

## Innovative Transport Solutions



## Introducing the Portable Roller Bed System

**Contact Info:** Office: 630-350-2402

Fax: 630-350-2403

email: sales@InnovativeTransportSolutions.com







Custom lengths available,

Cargo securing points every 10"s, (pipe sticks included)

Easily maneuver with regular fork-lift truck, stackable

Great for converting Reefer trailers into Roller-Beds also

Drive on system; bearers available to accommodate loose freight

Safe and secure

MINIMAL MAINTENANCE REQUIRED

Create a bypass system in your warehouse

Slave dolly capability available also

Light and low profile

Go to our website for video footage

Patent pending









## Innovative Transport Solutions



## Portable Roller Bed System Specification Sheet

**Contact Info:** Office: 630-350-2402

Fax: 630-350-2403

sales@InnovativeTransportSolutions.com



Convert your regular wooden floor or REEFER trailer into a partial or full Roller-Bed TODAY!



4 sections make up one complete 53' system

(3 sections @ 149.6"s & 1 section @ 178"s)

Floor to top of rollers is 4"s

Fork-lift pathways are 2 x 24.5"s wide

PBS width is 90.5"s

138 rollers to a complete system, each 12"'s wide by 3"s in diameter

Cargo securing points every 10"s

16 pipe sticks per system for securing cargo, each 8"s high

Bearers included to accommodate rubber strips

Each section comes with 2 sets of locks arms affixing side to trailer,

wall. Go to our website for video footage

Paten