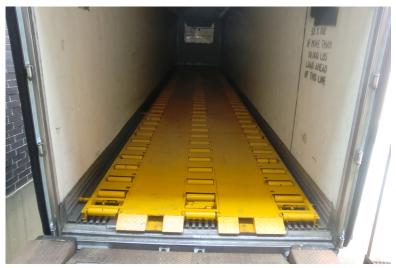

## Portable Roller Bed System Specification Sheet

**Contact Info:** Office: 630-350-2402

Fax: 630-350-2403

sales@InnovativeTransportSolutions.com

Convert your regular wooden floor or REEFER trailer into a partial or full Roller-Bed TODAY!

4 sections make up one complete 53' system

(3 sections @ 149.6"s & 1 section @ 178"s)

Floor to top of rollers is 4"s

Fork-lift pathways are 2 x 24.5"s wide

PBS width is 90.5"s

138 rollers to a complete system, each 12"'s wide by 3"s in diameter