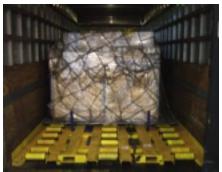

Easily maneuver with regular fork-lift truck, stackable

Great for converting Reefer trailers into Roller-Beds also

Drive on system; bearers available to accommodate loose freight

Safe and secure

MINIMAL MAINTENANCE REQUIRED

Create a bypass system in your warehouse

Slave dolly capability available also

Light and low profile

Go to our website for video footage

Patent pending